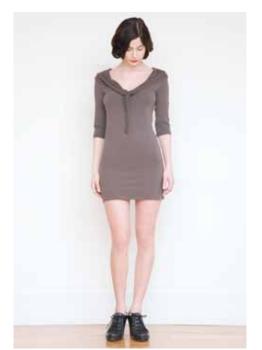

#### harvest moon tunic

FW10-C01-BCJ

available in:

brown

grey

black

**XS**, **S**, **M**, **L** 

viscose from bamboo cotton jersey & merino wool trim