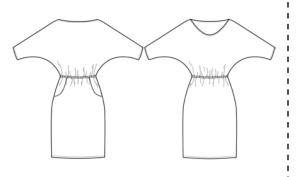

## gathered jewelneck muscle

FW10-E03-BF

available in:

brown teal

black custom red

modal viscose from bamboo film

WE<sup>3</sup>

v-neck with long sleeves