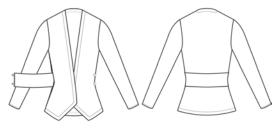

#### celestial wrap

FW10-C11-SR

available in:

brown

heather charcoal

black

purple

**XS**, **S**, **M**, **L** 