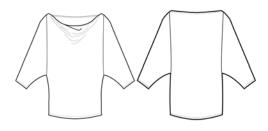

viscose from bamboo cotton jersey

v-neck kimono sleeve essential FW10-E06-BCJ

available in:

brown

grey

teal

black

**XS**, **S**, **M**, **L** 

viscose from bamboo cotton jersey