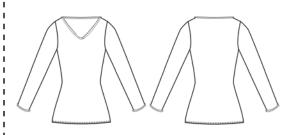

## low back with pleated shoulder

FW10-E07-BF

available in:

brown

teal black

custom red

modal

viscose from bamboo film