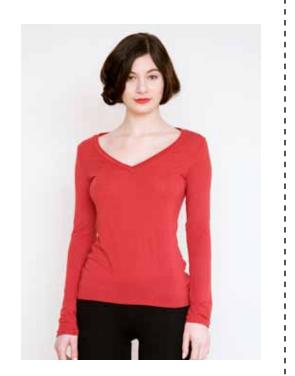

FW10-E01-BF available in:

brown

teal black

custom red

modal

viscose from bamboo film

**XS**, **S**, **M**, **L** 

WE<sup>3</sup>