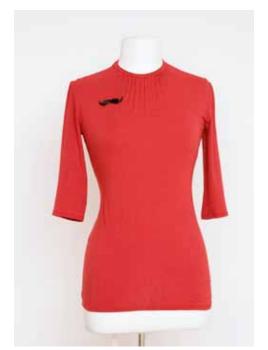

WE<sup>3</sup>

scoopneck 3/4 sleeve essential FW10-E08-BF

available in:

brown

teal black

custom red

modal

viscose from bamboo film

**XS**, **S**, **M**, **L** 

WE<sup>3</sup>

**XS**, **S**, **M**, **L** 