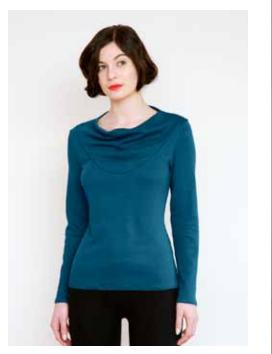

## gathered jewelneck muscle

FW10-E03-BF

available in:

brown teal

black custom red

modal viscose from bamboo film

WE<sup>3</sup>

v-neck with long sleeves