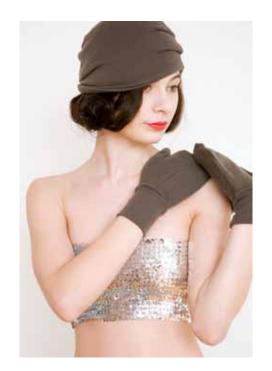

eclipse hat FW10-A01-MW

available in:

grey chocolate

black

**ONE SIZE** 

merino wool

luna cardigan FW10-C13-MW available in: grey chocolate black

**XS**, **S**, **M**, **L** 