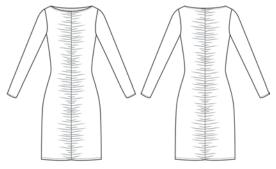

#### full moon dress

FW10-C06-BCJ

available in:

brown

grey

teal

black

**XS**, **S**, **M**, **L** 

viscose from bamboo cotton jersey