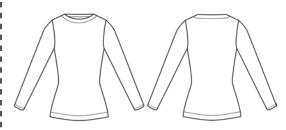

FW10-E01-BF available in:

brown

teal black

custom red

modal

viscose from bamboo film

**XS**, **S**, **M**, **L** 

WE<sup>3</sup>