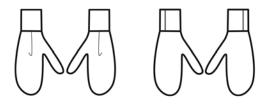

man in the moon mittens

FW10-A02-MW

available in:

grey

chocolate

black

**ONE SIZE** 

merino wool