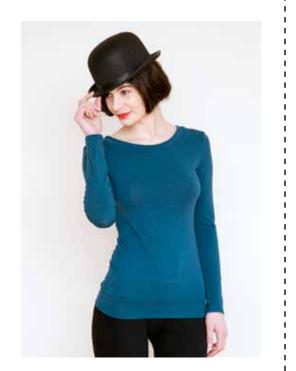

FW10-E01-BF available in:

brown

teal black

custom red

modal

viscose from bamboo film

**XS**, **S**, **M**, **L** 

WE<sup>3</sup>