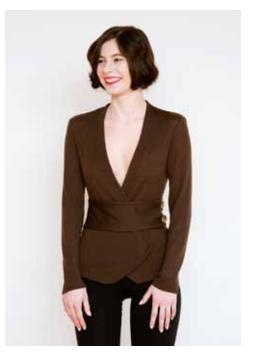

## gathered jewelneck muscle

FW10-E03-BF

available in:

brown teal

black custom red

modal viscose from bamboo film

WE<sup>3</sup>

v-neck with long sleeves