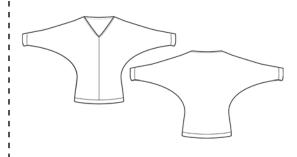

## gathered jewelneck muscle

FW10-E03-BF

available in:

brown teal

black custom red

modal viscose from bamboo film

WE<sup>3</sup>

v-neck with long sleeves