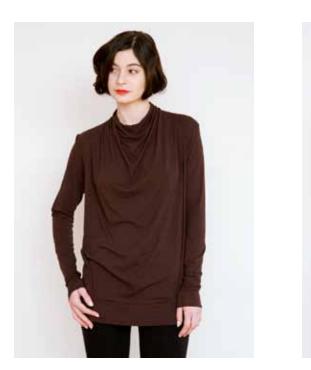

#### harvest moon tunic

FW10-C01-BCJ

available in:

brown

grey

black

**XS**, **S**, **M**, **L** 

viscose from bamboo cotton jersey & merino wool trim