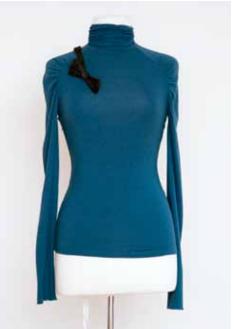

# raglan turtleneck with gather

FW10-E02-BF

available in: brown

teal black

custom red

modal

viscose from bamboo film

WE