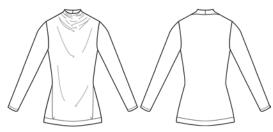

#### harvest moon tunic

FW10-C01-BCJ

available in:

brown

grey

black

**XS**, **S**, **M**, **L** 

viscose from bamboo cotton jersey & merino wool trim