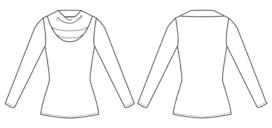

# raglan turtleneck with gather

FW10-E02-BF

available in: brown

teal black

custom red

modal

viscose from bamboo film

WE