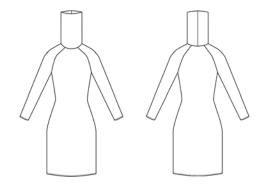

# raglan turtleneck with gather

FW10-E02-BF

available in: brown

teal black

custom red

modal

viscose from bamboo film

WE