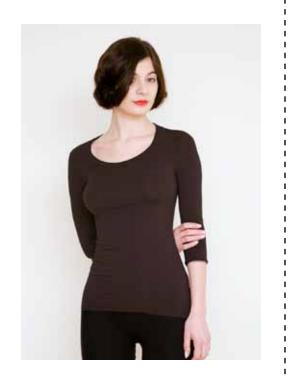

WE<sup>3</sup>

scoopneck 3/4 sleeve essential FW10-E08-BF

available in:

brown

teal black

custom red

modal

viscose from bamboo film

**XS**, **S**, **M**, **L** 

WE<sup>3</sup>

**XS**, **S**, **M**, **L** 