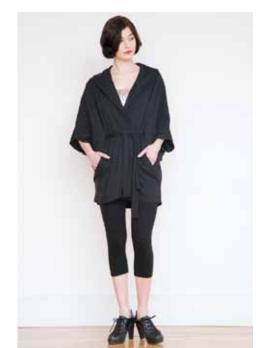

#### celestial wrap

FW10-C11-SR

available in:

brown

heather charcoal

black

purple

**XS**, **S**, **M**, **L** 

viscose from bamboo rib

WE<sup>3</sup>