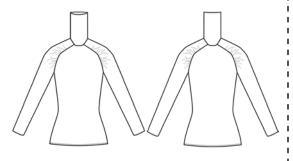

# raglan turtleneck with gather

FW10-E02-BF

available in: brown

teal black

custom red

modal

viscose from bamboo film

WE