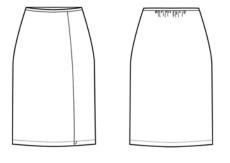

#### crescent moon skirt

FW10-C05-BCJ

available in:

brown

grey

teal

black

**XS**, **S**, **M**, **L** 