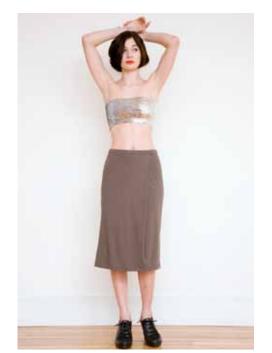

#### crescent moon skirt

FW10-C05-BCJ

available in:

brown

grey

teal

black

**XS**, **S**, **M**, **L** 