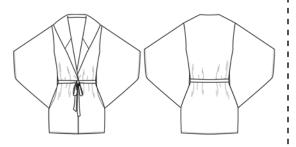

## low back with pleated shoulder

FW10-E07-BF

available in:

brown

teal black

custom red

modal

viscose from bamboo film