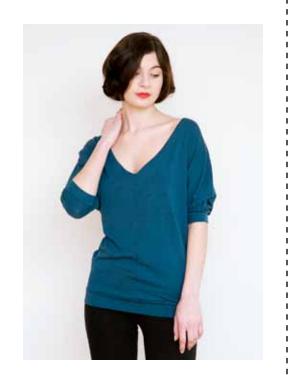

## gathered jewelneck muscle

FW10-E03-BF

available in:

brown teal

black custom red

modal viscose from bamboo film

WE<sup>3</sup>

v-neck with long sleeves