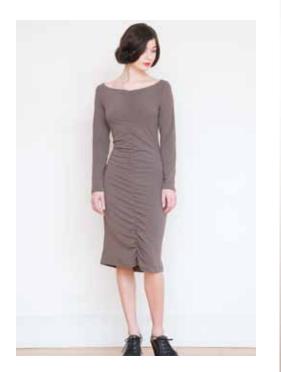

#### full moon dress

FW10-C06-BCJ

available in:

brown

grey

teal

black

**XS**, **S**, **M**, **L** 

viscose from bamboo cotton jersey