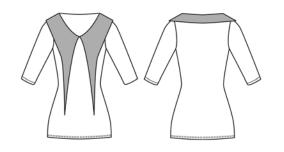

#### harvest moon tunic

FW10-C01-BCJ

available in:

brown

grey

black

**XS**, **S**, **M**, **L** 

viscose from bamboo cotton jersey & merino wool trim