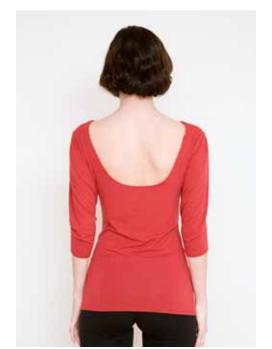

## low back with pleated shoulder

FW10-E07-BF

available in:

brown

teal black

custom red

modal

viscose from bamboo film