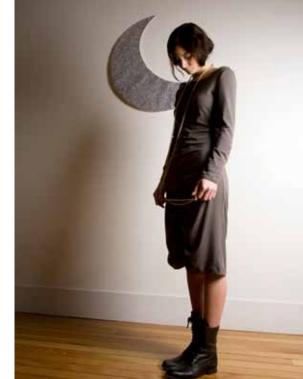

#### full moon dress

FW10-C06-BCJ

available in:

brown

grey

teal

black

**XS**, **S**, **M**, **L** 