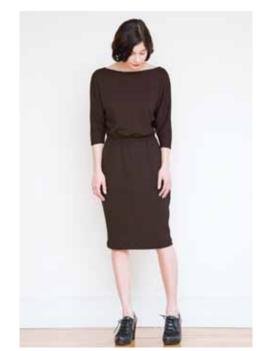

#### equinox dress

FW10-C08-BI

available in:

brown black

teal

red

**XS**, **S**, **M**, **L** 

viscose from bamboo interlock