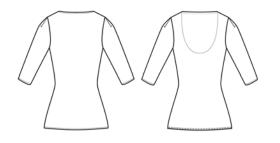

WE<sup>3</sup>

scoopneck 3/4 sleeve essential FW10-E08-BF

available in:

brown

teal black

custom red

modal

viscose from bamboo film

**XS**, **S**, **M**, **L** 

WE<sup>3</sup>

**XS**, **S**, **M**, **L** 