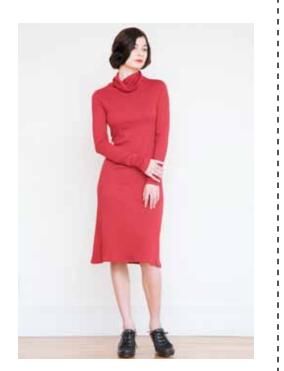

# raglan turtleneck with gather

FW10-E02-BF

available in: brown

teal black

custom red

modal

viscose from bamboo film

WE